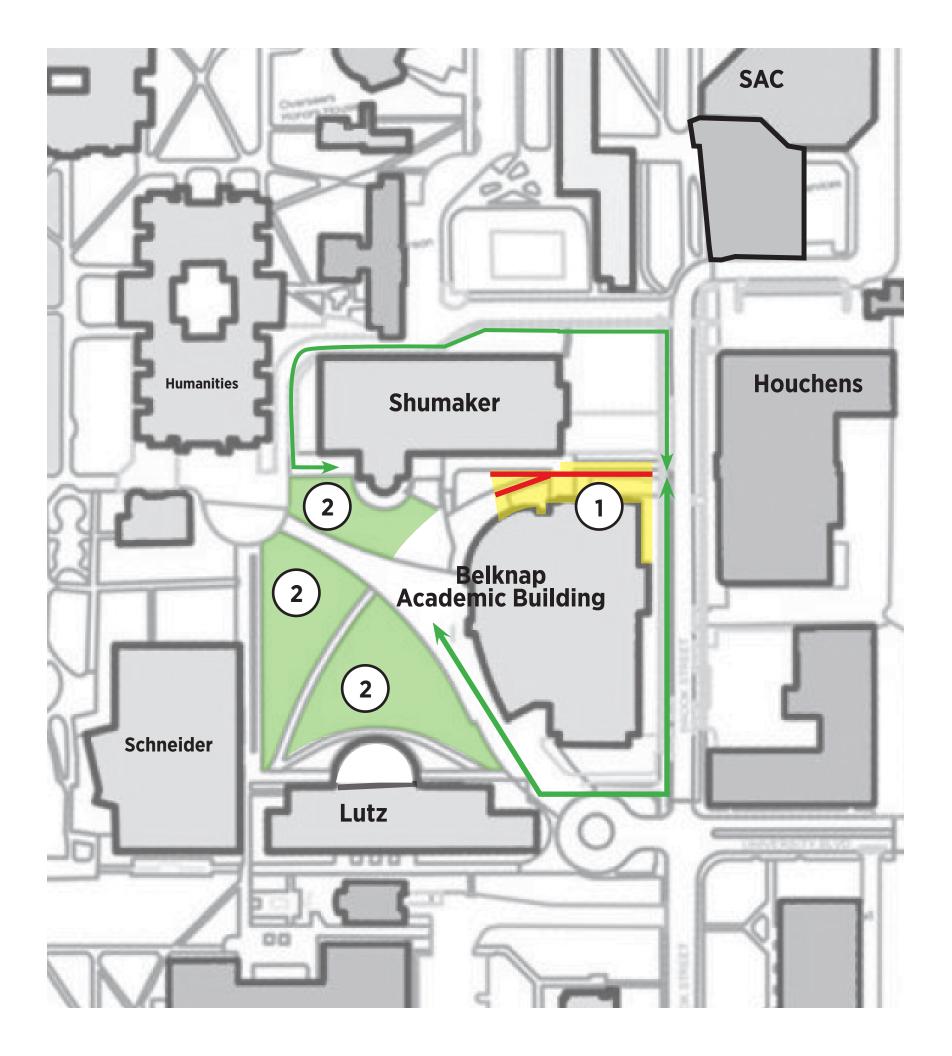

## CONSTRUCTION NOTIFICATION AT AREAS NEAR THE NEW BELKNAP ACADEMIC BUILDING

In Effect November 5, 2018 - November 26, 2018, Weather Permitting

The Belknap Academic Building's Contractor, Whittenberg Construction, has scheduled closure of specific sidewalk areas. There are construction fence, signage and barricades that re-route pedestrian/vehicular pathways at the following areas:

Work is scheduled to be completed in approximately 3 weeks time.

- 1. Sidewalk closed between Shumaker Research Building and new Belknap Academic Building.
- 2. Sod replacement in areas noted. Surrounding sidewalks to remain open with minimal encroachment.